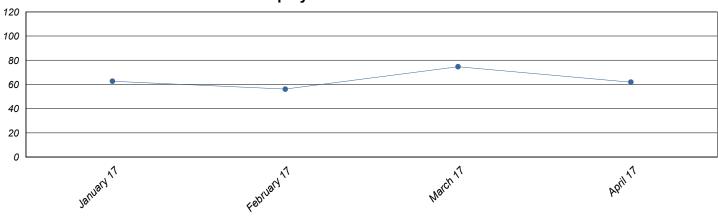

# Monthly Claims Cost

#### January 2017 to April 2017

| Month       | Total Benefit<br>Paid | Employees | Dependents | PEPM Claim<br>Paid | PMPM Claim<br>Paid | Number of Claims | Average Cost per Claim |
|-------------|-----------------------|-----------|------------|--------------------|--------------------|------------------|------------------------|
| January 17  | \$156,221.71          | 2,491     | 3,409      | \$62.71            | \$26.48            | 906              | \$172.43               |
| February 17 | \$140,033.27          | 2,494     | 3,409      | \$56.15            | \$23.72            | 827              | \$169.33               |
| March 17    | \$186,287.04          | 2,494     | 3,411      | \$74.69            | \$31.55            | 1,097            | \$169.81               |
| April 17    | \$154,413.07          | 2,494     | 3,399      | \$61.91            | \$26.20            | 846              | \$182.52               |
| Totals:     | \$636,955.09          | 9,973     | 13,628     | \$255.47           | \$107.95           | 3,676            | \$694.09               |
| Averages:   | \$159,238.77          | 2,493     | 3,407      | \$63.87            | \$26.99            | 919              | \$173.52               |