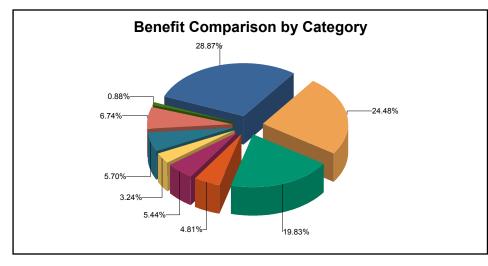

## Benefit Comparison

| January 2018 to April 2018     |                              |                                                    |                                    |  |  |
|--------------------------------|------------------------------|----------------------------------------------------|------------------------------------|--|--|
| Benefits<br>Category           | Number of<br>Procedures      | Amount<br>Paid                                     | Percent of Claims Paid             |  |  |
| Diagnostic: Exams              | <b>5,028</b> 2,014           | <b>\$150,390.84</b><br>\$64,970.98                 | <b>24.48%</b><br>10.58 %           |  |  |
| Preventive: Cleanings          | <b>2,751</b><br>1,919        | <b>\$121,814.43</b><br><i>\$101,415.54</i>         | <b>19.83%</b><br>16.51 %           |  |  |
| Restorative:  Basic  Major     | <b>1,334</b><br>1,025<br>309 | <b>\$177,360.39</b><br>\$119,567.19<br>\$57,793.20 | <b>28.87%</b><br>19.46 %<br>9.41 % |  |  |
| Endodontics:                   | 62                           | \$29,574.64                                        | 4.81%                              |  |  |
| Periodontics:  Perio Cleanings | <b>401</b><br>200            | <b>\$33,442.00</b><br>\$9,149.20                   | <b>5.44%</b><br>1.49 %             |  |  |
| Prosthodontics: Implants       | <b>127</b><br>18             | <b>\$19,924.40</b><br>\$0.00                       | <b>3.24%</b><br>0.00 %             |  |  |
| Oral Surgery:                  | 337                          | \$35,011.71                                        | 5.70%                              |  |  |
| Orthodontics:                  | 273                          | \$41,416.63                                        | 6.74%                              |  |  |
| Adjunctive Services:           | 245                          | \$5,389.55                                         | 0.88%                              |  |  |
| Totals:                        | 10,558                       | \$614,324.59                                       | 100.00%                            |  |  |