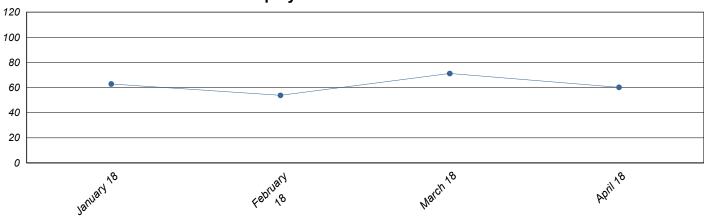

## Monthly Claims Cost

#### January 2018 to April 2018

| Month                   |  |
|-------------------------|--|
| January 18              |  |
| February 18<br>March 18 |  |
| April 18                |  |
| Totals:                 |  |

Averages:

| Total Benefit<br>Paid | Employees | Dependents | PEPM Claim<br>Paid | PMPM Claim<br>Paid | Number of Claims | Average Cost per Claim |
|-----------------------|-----------|------------|--------------------|--------------------|------------------|------------------------|
| \$156,201.38          | 2,486     | 3,371      | \$62.83            | \$26.67            | 874              | \$178.72               |
| \$133,233.06          | 2,479     | 3,340      | \$53.74            | \$22.90            | 843              | \$158.05               |
| \$175,978.21          | 2,474     | 3,344      | \$71.13            | \$30.25            | 1,079            | \$163.09               |
| \$148,911.94          | 2,475     | 3,341      | \$60.17            | \$25.60            | 909              | \$163.82               |
| \$614,324.59          | 9,914     | 13,396     | \$247.87           | \$105.42           | 3,705            | \$663.68               |
| \$153,581.15          | 2,479     | 3,349      | \$61.97            | \$26.35            | 926              | \$165.92               |