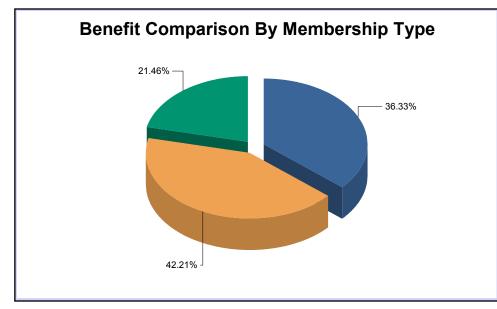

## Benefit Comparison

| January            | 2018 to April 2018 |                         |
|--------------------|--------------------|-------------------------|
| Membership<br>Type | Amount<br>Paid     | Percentage of<br>Amount |
| Employee:          | \$259,309.20       | 42.21%                  |
| Spouse:            | \$131,822.31       | 21.46%                  |
| Dependent:         | \$223,193.08       | 36.33%                  |
| -                  |                    |                         |