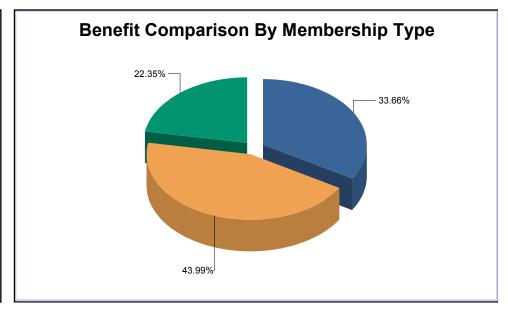

| January 2017 to April 2017    |                            |                                                                  |                                                   |  |  |
|-------------------------------|----------------------------|------------------------------------------------------------------|---------------------------------------------------|--|--|
| Benefits<br>Category          | Number of<br>Procedures    | Amount<br>Paid                                                   | Percent of Claims Paid                            |  |  |
| Diagnostic:  Exams            | <b>5,031</b> 2,100         | <b>\$156,480.69</b><br>\$68,504.63                               | <b>24.57%</b><br>10.76 <i>%</i>                   |  |  |
| Preventive:  Cleanings        | <b>2,922</b><br>1,987      | <b>\$125,301.69</b><br>\$104,390.33                              | <b>19.67%</b><br>16.39 <i>%</i>                   |  |  |
| Restorative:  Basic  Major    | <b>1,328</b><br>964<br>364 | <b>\$178,067.02</b><br><i>\$109,958.79</i><br><i>\$68,108.23</i> | <b>27.96%</b><br>17.26 <i>%</i><br>10.70 <i>%</i> |  |  |
| Endodontics:                  | 97                         | \$47,476.75                                                      | 7.45%                                             |  |  |
| Periodontics: Perio Cleanings | <b>438</b><br>207          | <b>\$34,843.25</b><br>\$9,641.40                                 | <b>5.47%</b><br>1.51 %                            |  |  |
| Prosthodontics: Implants      | <b>141</b><br>10           | <b>\$23,249.75</b><br>\$0.00                                     | <b>3.65%</b> 0.00%                                |  |  |
| Oral Surgery:                 | 333                        | \$37,898.44                                                      | 5.95%                                             |  |  |
| Orthodontics:                 | 207                        | \$27,636.85                                                      | 4.34%                                             |  |  |
| Adjunctive Services:          | 231                        | \$6,000.65                                                       | 0.94%                                             |  |  |
| Totals                        | 10 728                     | \$636 955 09                                                     | 100 00%                                           |  |  |