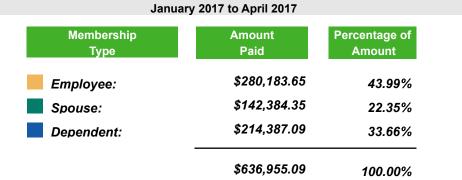

#### January 2017 to April 2017

| Month       | Total Benefit<br>Paid | Employees | Dependents | PEPM Claim<br>Paid | PMPM Claim<br>Paid | Number of Claims | Average Cost per Claim |
|-------------|-----------------------|-----------|------------|--------------------|--------------------|------------------|------------------------|
| January 17  | \$156,221.71          | 2,491     | 3,409      | \$62.71            | \$26.48            | 906              | \$172.43               |
| February 17 | \$140,033.27          | 2,494     | 3,409      | \$56.15            | \$23.72            | 827              | \$169.33               |
| March 17    | \$186,287.04          | 2,494     | 3,411      | \$74.69            | \$31.55            | 1,097            | \$169.81               |
| April 17    | \$154,413.07          | 2,494     | 3,399      | \$61.91            | \$26.20            | 846              | \$182.52               |
| Totals:     | \$636,955.09          | 9,973     | 13,628     | \$255.47           | \$107.95           | 3,676            | \$694.09               |
| Averages:   | \$159,238.77          | 2,493     | 3,407      | \$63.87            | \$26.99            | 919              | \$173.52               |