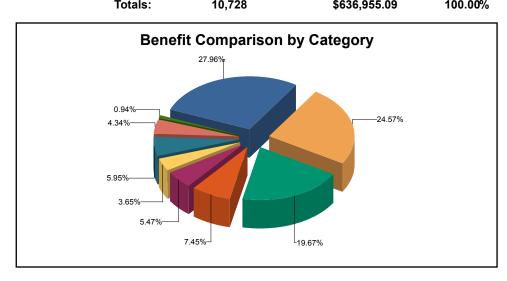

| January 2017 to April 2017    |                            |                                                                  |                                                   |  |  |
|-------------------------------|----------------------------|------------------------------------------------------------------|---------------------------------------------------|--|--|
| Benefits<br>Category          | Number of<br>Procedures    | Amount<br>Paid                                                   | Percent of Claims Paid                            |  |  |
| Diagnostic:  Exams            | <b>5,031</b> 2,100         | <b>\$156,480.69</b><br>\$68,504.63                               | <b>24.57%</b><br>10.76 <i>%</i>                   |  |  |
| Preventive:  Cleanings        | <b>2,922</b><br>1,987      | <b>\$125,301.69</b><br>\$104,390.33                              | <b>19.67%</b><br>16.39 <i>%</i>                   |  |  |
| Restorative:  Basic  Major    | <b>1,328</b><br>964<br>364 | <b>\$178,067.02</b><br><i>\$109,958.79</i><br><i>\$68,108.23</i> | <b>27.96%</b><br>17.26 <i>%</i><br>10.70 <i>%</i> |  |  |
| Endodontics:                  | 97                         | \$47,476.75                                                      | 7.45%                                             |  |  |
| Periodontics: Perio Cleanings | <b>438</b><br>207          | <b>\$34,843.25</b><br>\$9,641.40                                 | <b>5.47%</b><br>1.51 %                            |  |  |
| Prosthodontics: Implants      | <b>141</b><br>10           | <b>\$23,249.75</b><br>\$0.00                                     | <b>3.65%</b> 0.00%                                |  |  |
| Oral Surgery:                 | 333                        | \$37,898.44                                                      | 5.95%                                             |  |  |
| Orthodontics:                 | 207                        | \$27,636.85                                                      | 4.34%                                             |  |  |
| Adjunctive Services:          | 231                        | \$6,000.65                                                       | 0.94%                                             |  |  |
| Totals                        | 10 728                     | \$636 955 09                                                     | 100 00%                                           |  |  |