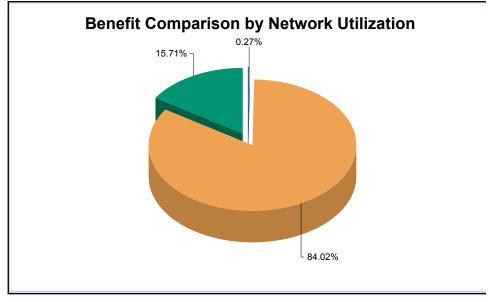

| Network<br>Type | Amount<br>Paid | Percentage of<br>Amount |
|-----------------|----------------|-------------------------|
| PPO:            | \$535,164.06   | 84.02%                  |
| Premier:        | \$100,076.68   | 15.71%                  |
| Out of Network: | \$1,714.35     | 0.27%                   |
|                 | \$636,955.09   | 100.00%                 |