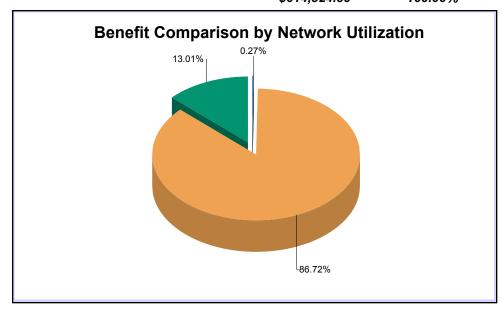

### Benefit Comparison

| January | / 2018 | to Apr | 11 2018 |  |
|---------|--------|--------|---------|--|
|         |        |        |         |  |

| Network<br>Type | Amount<br>Paid | Percentage of<br>Amount |
|-----------------|----------------|-------------------------|
| PPO:            | \$532,753.35   | 86.72%                  |
| Premier:        | \$79,925.24    | 13.01%                  |
| Out of Network: | \$1,646.00     | 0.27%                   |
|                 | \$614.324.59   | 100.00%                 |